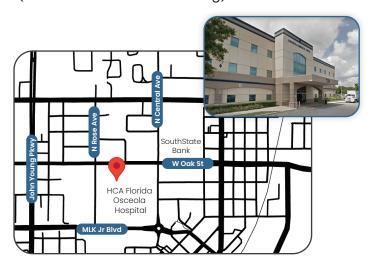

#### Directions to our Kissimmee Office

720 W. Oaks St, Suite III, Kissimmee, FL 34741 (Osceola Medical Arts Building)